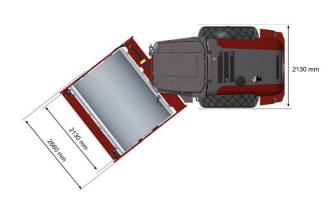

## **DRS120D**

**Technical Data** 

| Masses                                   |                 |
|------------------------------------------|-----------------|
| Operating mass (incl. Canopy)            | 11400 kg        |
| Max. operating mass incl. pad shells     | 12800 kg        |
| Module mass (front/rear)                 | 6800 kg/4600 kg |
| Module mass with Pad shells (front/rear) | 8200 kg/4600 kg |
| Dimensions                               |                 |
| Drum width                               | 2130 mm         |
| Drum diameter                            | 1500 mm         |
| Compaction                               |                 |
| Static linear load                       | 32 kg/cm        |
| Nominal amplitude (high/low)             | 1.8 mm/0.9 mm   |
| Vibration frequency (high/low amplitude) | 33 Hz/33 Hz     |
| Centrifugal force (high/low amplitude)   | 250 kN/130 kN   |