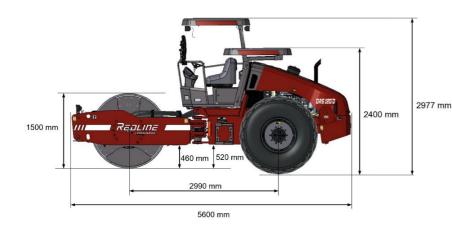

## **DRS120D**

**Technical Data** 

| Masses                                   |                 |
|------------------------------------------|-----------------|
| Operating mass (incl. Canopy)            | 11400 kg        |
| Max. operating mass incl. pad shells     | 12800 kg        |
| Module mass (front/rear)                 | 6800 kg/4600 kg |
| Module mass with Pad shells (front/rear) | 8200 kg/4600 kg |
| Dimensions                               |                 |
| Drum width                               | 2130 mm         |
| Drum diameter                            | 1500 mm         |
| Compaction                               |                 |
| Static linear load                       | 32 kg/cm        |
| Nominal amplitude (high/low)             | 1.8 mm/0.9 mm   |
| Vibration frequency (high/low amplitude) | 33 Hz/33 Hz     |
| Centrifugal force (high/low amplitude)   | 250 kN/130 kN   |