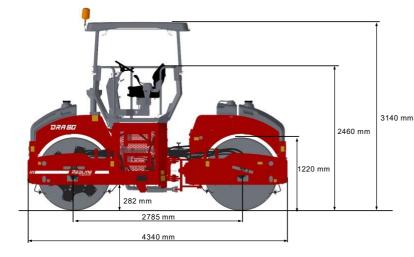

## REDLINE Asphalt Tandem Roller

**Technical Data** 

| Masses                                   |                 |
|------------------------------------------|-----------------|
| Operating mass (incl. Canopy)            | 9200 kg         |
| Maximum operating mass                   | 9600 kg         |
| Module mass (front / rear)               | 4600 kg/4600 kg |
| Dimensions                               |                 |
| Drum width                               | 1690 mm         |
| Drum diameter                            | 1220 mm         |
| Compaction                               |                 |
| Static linear load                       | 27.2 kg/cm      |
| Nominal amplitude (high/low)             | 0.9 mm/0.4 mm   |
| Vibration frequency (high/low amplitude) | 54 Hz/36 Hz     |

| Engine                                                |                                                |
|-------------------------------------------------------|------------------------------------------------|
| Manufacturer/Model                                    | Dynapac                                        |
| Туре                                                  | 4 cyl, water cooled and<br>turbocharged engine |
| Rated power                                           | 76 hp @ 2200 rpm                               |
| Electrical system                                     | 12 V                                           |
| Fuel tank capacity                                    | 180 l                                          |
| Traction                                              |                                                |
| Speed range                                           | 0 - 12 km/h                                    |
|                                                       |                                                |
| Vertical oscillation                                  | +/- 7°                                         |
| Vertical oscillation<br>Theoretical max. gradeability | +/- 7°<br>39 %                                 |
|                                                       |                                                |