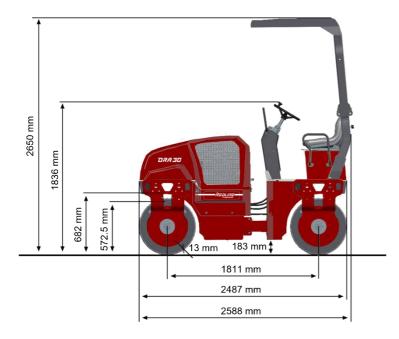

## **Technical Data**

| kg<br>kg<br>kg |
|----------------|
| 2              |
| kg             |
|                |
|                |
| nm             |
| nm             |
| nm             |
|                |
| m              |
| nm             |
| Hz             |
|                |
|                |

| Engine                        |                     |
|-------------------------------|---------------------|
| Manufacturer/Model            | Dynapac             |
| Туре                          | 3 cyl, water cooled |
| Rated power                   | 39 hp @ 2600 rpm    |
| Electrical system             | 12 V                |
| Fuel tank capacity            | 50 l                |
| Traction                      |                     |
| Speed range                   | 0 - 12 km/h         |
| Theoretical max. gradeability | 38 %                |
| Vertical oscillation          | +/- 10°             |
| Steering angle                | +/- 29°             |
| Turning radius (inner/outer)  | 2900 / 4100 mm      |