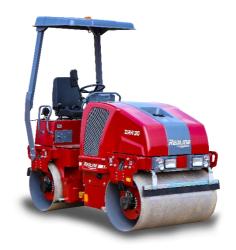

## REDLINE ASPHALT ROLLER

## **DRA30**

## **Technical Data**

| kg<br>kg<br>kg |
|----------------|
| 2              |
| kg             |
|                |
|                |
| nm             |
| nm             |
| nm             |
|                |
| m              |
| nm             |
| Hz             |
|                |
|                |



| Engine                        |                     |
|-------------------------------|---------------------|
| Manufacturer/Model            | Dynapac             |
| Туре                          | 3 cyl, water cooled |
| Rated power                   | 39 hp @ 2600 rpm    |
| Electrical system             | 12 V                |
| Fuel tank capacity            | 50 l                |
| Traction                      |                     |
| Speed range                   | 0 - 12 km/h         |
| Theoretical max. gradeability | 38 %                |
| Vertical oscillation          | +/- 10°             |
| Steering angle                | +/- 29°             |
| Turning radius (inner/outer)  | 2900 / 4100 mm      |





We reserve right to change specifications without notice. Photos