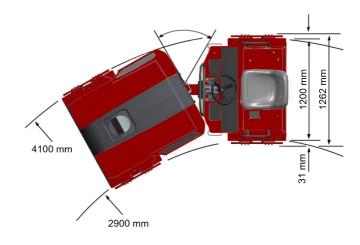

| Engine                        |                     |
|-------------------------------|---------------------|
| Manufacturer/Model            | Dynapac             |
| Туре                          | 3 cyl, water cooled |
| Rated power                   | 39 hp @ 2600 rpm    |
| Electrical system             | 12 V                |
| Fuel tank capacity            | 50 l                |
| Traction                      |                     |
| Speed range                   | 0 - 12 km/h         |
| Theoretical max. gradeability | 38 %                |
| Vertical oscillation          | +/- 10°             |
| Steering angle                | +/- 29°             |
| Turning radius (inner/outer)  | 2900 / 4100 mm      |